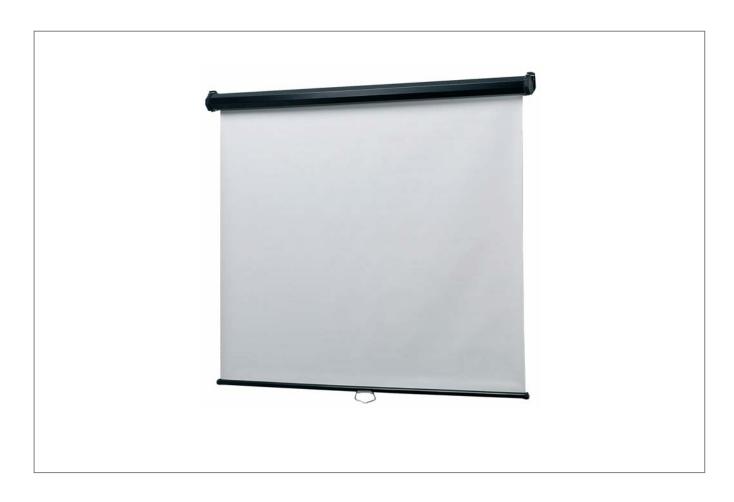

## **Wall Screen**

Conveniently stows away when not in use, making it perfect for boardrooms, classrooms or any environment where a screen is frequently used. No need to transport a screen every time a presentation is scheduled.

- Brilliant lustre projection surface with dust-resistant screen housing
- Roller catch operation to hold screen in open position
- May be wall or ceiling mounted
- Suitable for use with LCD projection