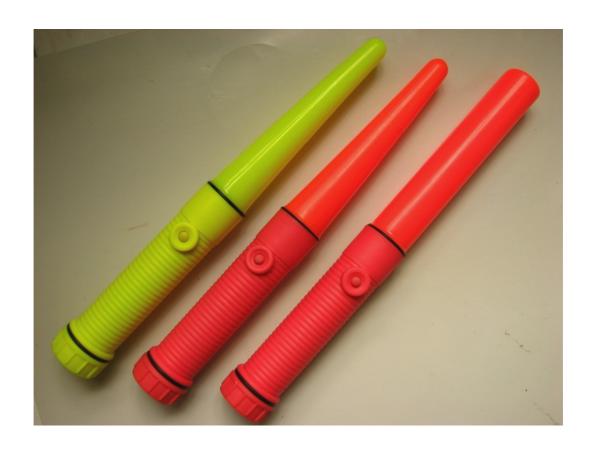

### Description

Handheld marshalling wand designed for traffic control and indicating. Lit up with 3 high brightness LEDs providing a good visibility in dark. Durable casing suitable for heavy duty and harsh environment. Available in three colours, aviation orange, fluorescent lime and marine blue.

## Specification

- Input power : 3VDC.
- Diameter 4 cm x length 34 cm.
- Weight about 110g (without batteries).
- Cylinder or cone shape.
- Three colours available aviation orange, fluorescent lime and marine blue.