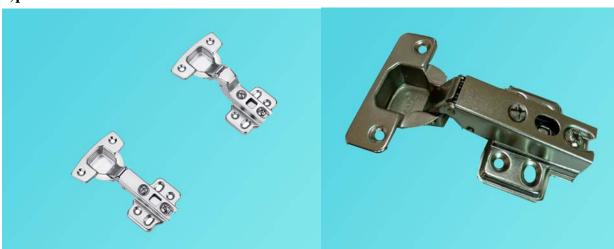

## Products 2 : concealed hinge

## 1)picture for reference

### 2)specification for reference

1.concealed hinge finish: nickle plated

2.materials: cold-rolled steel

3.max door thickness: 18mm

4.max weight: 8kg/2pcs

5.available for all kinds of wooden cabinet doors

6.Function:Cabinet doors Switching

7. Features: Two way force, Easy Opening and closing

8.Half-overlay Two 110, four holes baseplates

9.cabinet hinge

10.furniture hinge

11. concealed hinge

Products 3 : Upright post, staircase column, shelf bracket, pipe