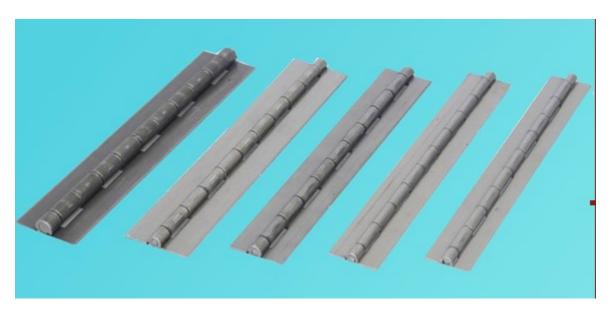

# hinges ,transmission hinge,truck hinge, heavy duty hinge

1)picture for reference

Piano hinge

transmission hinge

Heavy duty hinge

Different kinds of hinges

**Subway hinges** 

**Continuous hinge** 

### 2.specification:

thickness:0.5mm-3.0mm;

length:20-6000mm,

width: 1 inch to 6 inch

3.with robotization product line producing,rapid and high quality and variety type.the products with special configuration theyself adding the perfect design make them move agility.so theose hinges are extensively used in the joint place where need move often.for example:piano up and down cross board hinge,long doors and accessorize box hinge,metal mail box hinge,ad.box hinge and vehicle doors hinge and so on.welcome to order our products to test the quality ,we assure them good and durability using.