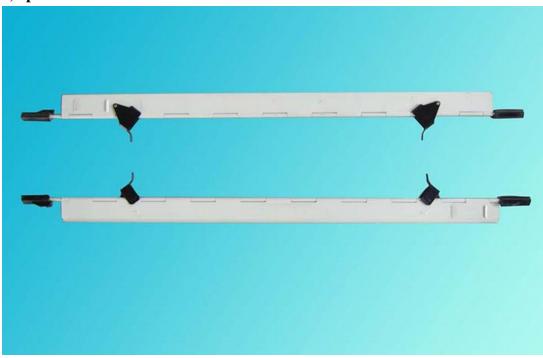

## 1) picture for reference

Newspaper clip

### 2) specification for reference

- 1. material :iron ,stainless steel ,spray paint .
- 2. length: 8.5 M; thickness 0.8 mm

3. color:spray paint white, black, colored etc.