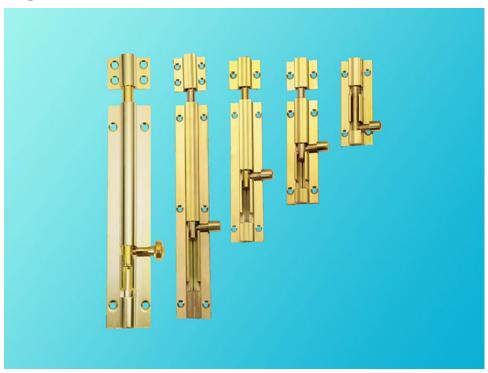

# 1) picture for reference

**Bolts** 

# 2) specification for reference

- 1. material:stainless steel,iron,copper etc.
- 2. size: 2 inch -12 inch
- 3. every color is available