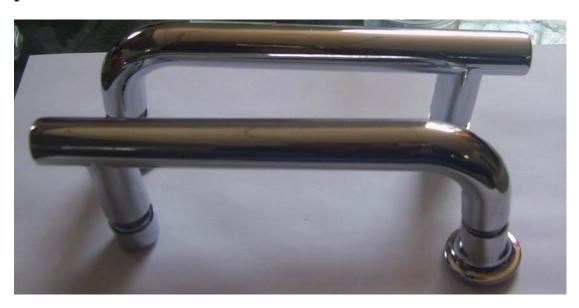

# product 6: Handle

Zinc alloy handle

A32 handle

130# handle

- 1. Main used for glass door, wood door, frame door, which are 12~36mm thickness.
- 2.Material: Stainless steel,
- 3. Finished: satin silver, polish brass, solid brass and satin nickel PSS/SSS/PVD/SC/CP.
- 4. Customer designs are available