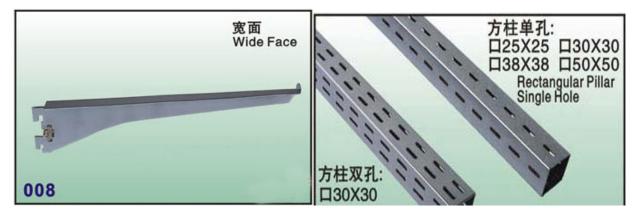

7. Features: Two way force, Easy Opening and closing

8.Half-overlay Two 110, four holes baseplates

9.cabinet hinge

10.furniture hinge

11. concealed hinge

Products 3 : Upright post, staircase column, shelf bracket, pipe

1)picture for reference

Upright post staircase column

**Clothing rack** 

shelf bracket M32

M47 M10

M120 pipe CY- 003

**Pipe CY-004** 

**Pipe CY-005** 

### 2)Shelf bracket:

thickness: 2.0mm, 3.0 mm

length: 200mm, 250mm, 300mm, 350mm

3)pipe:

cylinder:Φ32 Φ38 Φ50

ріре :Ф19 Ф22 Ф25 Ф32 Ф38

Length: 1.5M, 1.8M, 2.0M, 2.4M, 3.0M

elliptical pipe :12.5\*25,15\*30 Length :3 M rectangular pipe :12.5\*25,14\*30,16\*32 rectangular pillar double hole :30\*30,38\*38

rectangular pillar single hole :25\*25,30\*30,38\*38,50,50

2.with robotization product line producing, rapid and high quality and variety type. the products with special configuration theyself adding the perfect design make them move agility. so those hinges are extensively used in the joint place where need to move often.