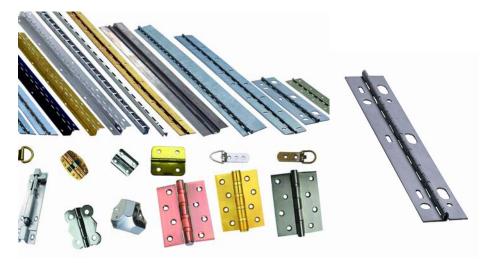

# hinges ,transmission hinge,truck hinge, heavy duty hinge

1)picture for reference

Piano hinge

transmission hinge

Heavy duty hinge

Different kinds of hinges

**Subway hinges** 

**Continuous hinge** 

### 2.specification:

thickness:0.5mm-3.0mm;

length:20-6000mm,

width: 1 inch to 6 inch

3.with robotization product line producing,rapid and high quality and variety type.the products with special configuration theyself adding the perfect design make them move agility.so theose hinges are extensively used in the joint place where need move often.for example:piano up and down cross board hinge,long doors and accessorize box hinge,metal mail box hinge,ad.box hinge and vehicle doors hinge and so on.welcome to order our products to test the quality ,we assure them good and durability using.