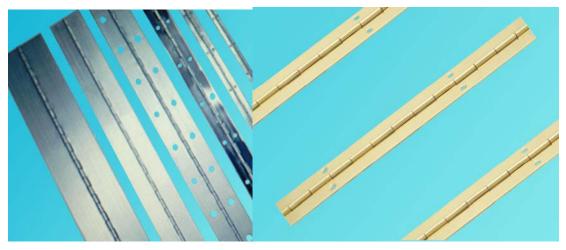

# hinges ,transmission hinge,truck hinge, heavy duty hinge

1)picture for reference

Piano hinge

transmission hinge

Heavy duty hinge

Different kinds of hinges

**Subway hinges** 

**Continuous hinge** 

### 2.specification:

thickness:0.5mm-3.0mm;

length:20-6000mm,

width: 1 inch to 6 inch

3.with robotization product line producing,rapid and high quality and variety type.the products with special configuration theyself adding the perfect design make them move agility.so theose hinges are extensively used in the joint place where need move often.for example:piano up and down cross board hinge,long doors and accessorize box hinge,metal mail box hinge,ad.box hinge and vehicle doors hinge and so on.welcome to order our products to test the quality ,we assure them good and durability using.