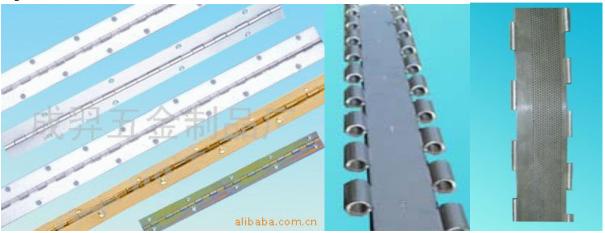

# hinges ,transmission hinge,truck hinge, heavy duty hinge

1)picture for reference

Piano hinge

transmission hinge

Heavy duty hinge

Different kinds of hinges

**Subway hinges** 

**Continuous hinge** 

### 2.specification:

thickness:0.5mm-3.0mm;

length:20-6000mm,

width: 1 inch to 6 inch

3.with robotization product line producing,rapid and high quality and variety type.the products with special configuration theyself adding the perfect design make them move agility.so theose hinges are extensively used in the joint place where need move often.for example:piano up and down cross board hinge,long doors and accessorize box hinge,metal mail box hinge,ad.box hinge and vehicle doors hinge and so on.welcome to order our products to test the quality ,we assure them good and durability using.