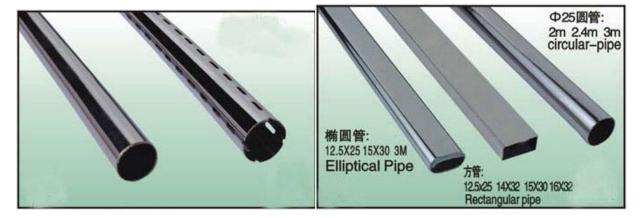

1)picture for reference

Upright post staircase column

**Clothing rack** 

shelf bracket M32

M47 M10

M120 pipe CY- 003

**Pipe CY-004** 

**Pipe CY-005** 

## 1) Upright post , staircase column :

thickness: 1.0,1.2,1.5,1.8,2.0 etc:

length:1000mm,1200mm,1500mm,1800mm,2000mm,2400mm;

width:7.5mm,16mm.

### 2)Shelf bracket:

thickness: 2.0mm, 3.0 mm

length: 200mm, 250mm, 300mm, 350mm

3)pipe:

cylinder:Φ32 Φ38 Φ50

ріре :Ф19 Ф22 Ф25 Ф32 Ф38

Length: 1.5M, 1.8M, 2.0M, 2.4M, 3.0M

elliptical pipe :12.5\*25,15\*30 Length :3 M rectangular pipe :12.5\*25,14\*30,16\*32 rectangular pillar double hole :30\*30,38\*38

rectangular pillar single hole :25\*25,30\*30,38\*38,50,50

2.with robotization product line producing, rapid and high quality and variety type. the products with special configuration theyself adding the perfect design make them move agility. so those hinges are extensively used in the joint place where need to move often.