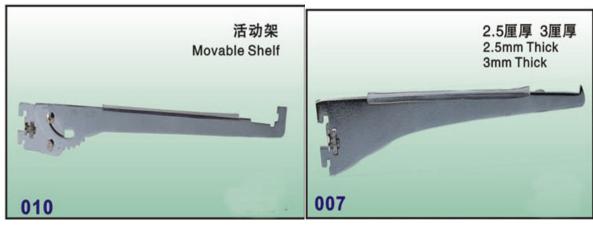

7. Features: Two way force, Easy Opening and closing

8.Half-overlay Two 110, four holes baseplates

9.cabinet hinge

10.furniture hinge

11. concealed hinge

Products 3 : Upright post, staircase column, shelf bracket, pipe

1)picture for reference

Upright post staircase column

**Clothing rack** 

shelf bracket M32

M47 M10

M120 pipe CY- 003

**Pipe CY-004** 

**Pipe CY-005** 

### 2)Shelf bracket:

thickness: 2.0mm, 3.0 mm

length: 200mm, 250mm, 300mm, 350mm

3)pipe:

cylinder:Φ32 Φ38 Φ50

ріре :Ф19 Ф22 Ф25 Ф32 Ф38

Length: 1.5M, 1.8M, 2.0M, 2.4M, 3.0M

elliptical pipe :12.5\*25,15\*30 Length :3 M rectangular pipe :12.5\*25,14\*30,16\*32 rectangular pillar double hole :30\*30,38\*38