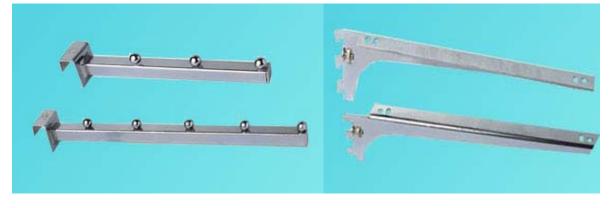

7. Features: Two way force, Easy Opening and closing

8.Half-overlay Two 110, four holes baseplates

9.cabinet hinge

10.furniture hinge

11. concealed hinge

Products 3 : Upright post, staircase column, shelf bracket, pipe

1)picture for reference

Upright post staircase column

**Clothing rack** 

shelf bracket M32

M47 M10

M120 pipe CY- 003

**Pipe CY-004** 

**Pipe CY-005** 

### 2)Shelf bracket:

thickness: 2.0mm, 3.0 mm

length: 200mm, 250mm, 300mm, 350mm

3)pipe:

cylinder:Φ32 Φ38 Φ50

ріре :Ф19 Ф22 Ф25 Ф32 Ф38

Length: 1.5M, 1.8M, 2.0M, 2.4M, 3.0M

elliptical pipe :12.5\*25,15\*30 Length :3 M rectangular pipe :12.5\*25,14\*30,16\*32 rectangular pillar double hole :30\*30,38\*38